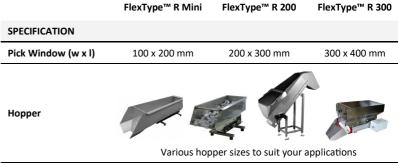

#### ■ Great flexibility

The FlexType™ R is the ideal feeder when flexibility is demanded in production. It allows for almost endless product line variations, feeding parts of any shape and geometry into any machine.

### **Features**

- Specifically designed for robot picking
- Integrated high performance FlexType™ R Vision systems
- Effective part separation
- User friendly, HMI controls interface
- Robot end of arm tool design, customised to part
- Various hopper size
- Various belt surfaces (flat / groove / anti-roll / other)