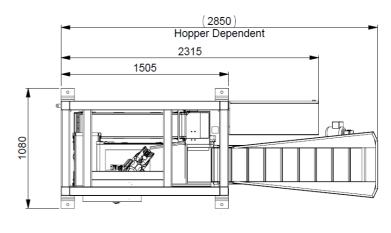

# A variety of conveyor combinations

The FlexType™ R offers a complete range of conveyor combinations depending on cell layout needs.