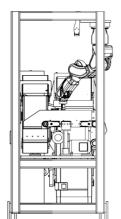

# FlexType™ R

RNA's FlexType™ R flexible feeding system is a compact and proven package for handling complex and varied products, pre-configured and ready to use for fast integration. The solution combines robotics with intelligent vision software to deliver a complete system for flexible part feeding.

# Included in FlexType™ R

- RNA FlexType™ R Conveyor
- A suitable 6-axis robot depending on payload and reach
- Vision Inspection System
- Conveyor feeding system (depending on application)
- RNA Hopper (depending on application)
- Integrated control system with HMI
- Interlocked guarding