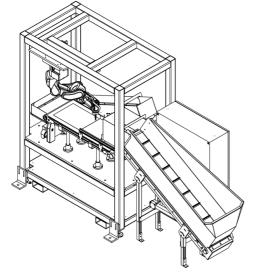

# FlexType™ R

RNA's FlexType™ R flexible feeding system is a compact and proven package for handling complex and varied products, pre-configured and ready to use for fast integration. The solution combines robotics with intelligent vision software to deliver a complete system for flexible part feeding.

# Included in FlexType™ R

- RNA FlexType™ R Conveyor
- A suitable 6-axis robot depending on payload and reach
- Vision Inspection System
- Conveyor feeding system (depending on application)
- RNA Hopper (depending on application)
- Integrated control system with HMI
- Interlocked guarding