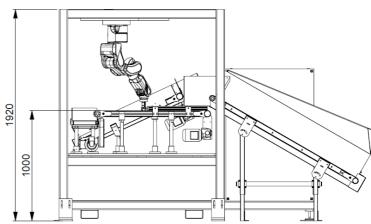

# A variety of conveyor combinations

The FlexType™ R offers a complete range of conveyor combinations depending on cell layout needs.