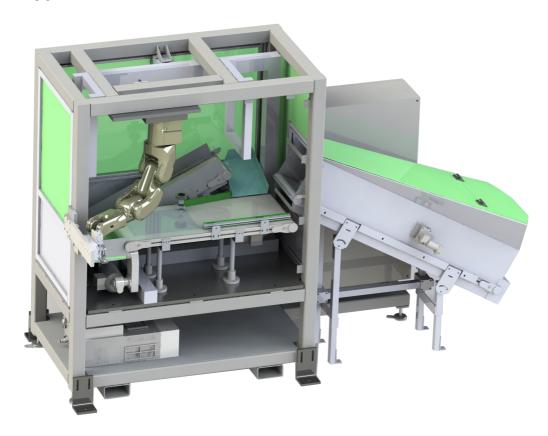

# FlexType™ R

RNA's FlexType™ R flexible feeding system is a compact and proven package for handling complex and varied products, pre-configured and ready to use for fast integration. The solution combines robotics with intelligent vision software to deliver a complete system for flexible part feeding.

# A variety of conveyor combinations

The FlexType™ R offers a complete range of conveyor combinations depending on cell layout needs.

# Included in FlexType™ R

- RNA FlexType™ R Conveyor
- A suitable 6-axis robot depending on payload and reach
- Vision Inspection System
- Conveyor feeding system (depending on application)
- RNA Hopper (depending on application)
- Integrated control system with HMI
- Interlocked guarding